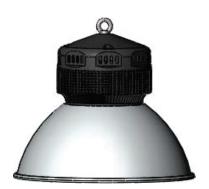

#### **FIXTURE MOUNTING:**

- A.) Disconnect power supply and remove existing fixture (if applicable).
- B.) Mounting Hook found in figure A can be used to hang fixture from pendulum or chain.

NOTE: For wiring instructions, please see (Figure B).

**Hook Mount (Standard)** 