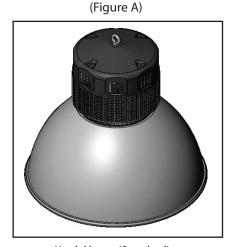

#### **FIXTURE MOUNTING:**

- A.) Disconnect power supply and remove existing fixture (if applicable).
- B.) Mounting Hook found in figure A can be used to hang fixture from pendulum or chain.

NOTE: For wiring instructions, please see (Figure B).

**Hook Mount (Standard)** 