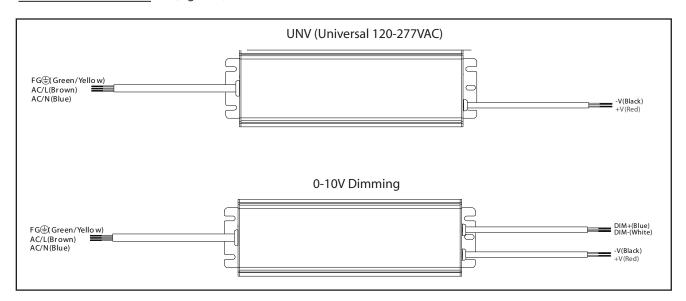

### **FIXTURE WIRING:**

- A.) Disconnect power supply and remove existing fixture (if applicable).
- B.) Fixture will be provided with whip (power cord).
- C.) For Hard wire, please see wiring diagram below.
- D.) For fixtures provided with whip and plug, plug the cord into the existing box.

NOTE: For wiring instructions, please see (Figure B).

**Hook Mount (Standard)** 

## FIXTURE WIRING: (Figure B)

NEPTUN Light, Inc. Questions and Comments: service@neptunlight.com Toll-Free: 1-888-735-8330