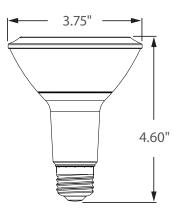

#### **PRODUCT INFORMATION**

| Model No.               | Watts | Input Line<br>Current (Amp)<br>@ 120VAC | Power<br>Factor | THD  | CCT (°K) | CRI | Lumens | Lm/W | Base | Beam<br>Angle |
|-------------------------|-------|-----------------------------------------|-----------------|------|----------|-----|--------|------|------|---------------|
| LED-93013-120V-ADIM-830 | 13    | 0.113                                   | >0.90           | <15% | 3,000°   | >80 | 793    | 61   | E26  | 40°           |
| LED-93013-120V-ADIM-841 | 13    | 0.113                                   | >0.90           | <15% | 4,100°   | >80 | 845    | 65   | E26  | 40°           |
| LED-93013-120V-ADIM-850 | 13    | 0.113                                   | >0.90           | <15% | 5,000°   | >80 | 858    | 66   | E26  | 40°           |