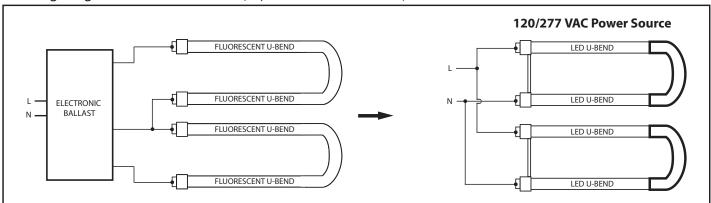

sting wires directly to the power source.
- B.) Reassemble ballast cover.
- C.) Insert Neptun LED T8 Lamps into exising sockets.
- D.) Resupply power to fixture.









3. Install LED Tube



### NOTE:

Neptun LED Tubes are suitable for all socket types







**NON-SHUNTED** 

SHUNTED W/JUMPER

NEPTUN Light, Inc. Questions and Comments: service@neptunlight.com Toll-Free: 1-888-735-8330



# **INSTALLATION INSTRUCTIONS**

UBT8/NUBT8 88000-LED SERIES - T8 U-BEND (2 Pole) (Operate on 120-277 VAC)

Wiring Diagram: LED Retrofit

## Wiring Diagram: Rapid Start - 1 Lamp System



### Wiring Diagram: Rapid Start - 2 Lamp System



### Wiring Diagram: Instant Start - 1 Lamp System w/ Shunted or Jumper Tombstone



### Wiring Diagram: Instant Start - 1 Lamp System w/ Shunted or Jumper Tombstone



NEPTUN Light, Inc. Questions and Comments: service@neptunlight.com Toll-Free: 1-888-735-8330

**CAUTION!** 

DISCONNECT POWER SUPPLY BEFORE INSTALLATION OR MAINTENANCE.
INSTALLATION OF THIS PRODUCT SHOULD BE DONE BY A FULLY QUALIFIED AND
LICENSED ELECTRICIAN OR TECHNICIAN.