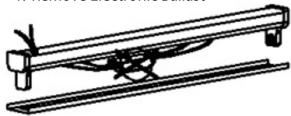

#### REMOVING EXISTING BALLAST

#### **A.) DISCONNECT POWER TO FIXTURE**

- B.) Remove existing fluorescent tubes and properly recycle.
- C.) Locate the existing ballast inside the fixture
- D.) Cut existing wires from ballast to fixture and ballast to power. (Cut wires near ballast to ensure proper length).
- E.) Remove ballast and properly recycle.