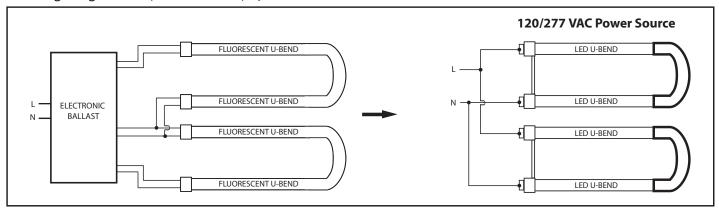

Cut wires near ballast to ensure proper length).
- E.) Remove ballast and properly recycle.

### INSTALLING LED LAMPS (see wiring diagram on Pg. 2)

- A.) Reconnect existing wires directly to the power source.
- B.) Reassemble ballast cover.
- C.) Insert Neptun LED T8 Lamps into exising sockets.
- D.) Resupply power to fixture.









3. Install LED Tube



### NOTE:

Neptun LED Tubes are suitable for all socket types







**NON-SHUNTED** 

SHUNTED W/JUMPER

NEPTUN Light, Inc. Questions and Comments: service@neptunlight.com Toll-Free: 1-888-735-8330



# **INSTALLATION INSTRUCTIONS**

UBT8/NUBT8 88000-LED SERIES - T8 U-BEND (2 Pole) (Operate on 120-277 VAC)

Wiring Diagram: LED Retrofit

## Wiring Diagram: Rapid Start - 1 Lamp System



### Wiring Diagram: Rapid Start - 2 Lamp System



### Wiring Diagram: Instant Start - 1 Lamp System w/ Shunted or Jumper Tombstone



### Wiring Diagram: Instant Start - 1 Lamp System w/ Shunted or Jumper Tombstone



NEPTUN Light, Inc. Questions and Comments: service@neptunlight.com Toll-Free: 1-888-735-8330

**CAUTION!** 

DISCONNECT POWER SUPPLY BEFORE INSTALLATION OR MAINTENANCE.
INSTALLATION OF THIS PRODUCT SHOULD BE DONE BY A FULLY QUALIFIED AND
LICENSED ELECTRICIAN OR TECHNICIAN.