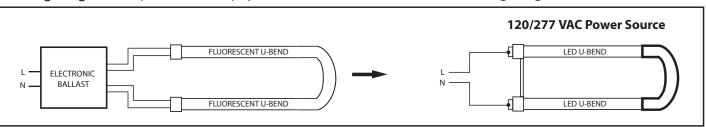

# **INSTALLATION INSTRUCTIONS**

UBT8/NUBT8 88000-LED SERIES - T8 U-BEND (2 Pole) (Operate on 120-277 VAC)

Wiring Diagram: LED Retrofit

## Wiring Diagram: Rapid Start - 1 Lamp System