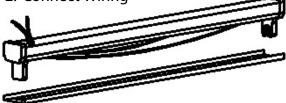

### INSTALLING LED LAMPS (see wiring diagram on Pg. 2)

- A.) Reconnect existing wires directly to the power source.
- B.) Reassemble ballast cover.
- C.) Insert Neptun LED T8 Lamps into exising sockets.
- D.) Resupply power to fixture.