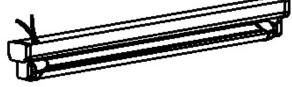

# **INSTALLATION INSTRUCTIONS**

UBT8 / UBT8 88000-LED SERIES - T8 TUBES (2 Pole) (Operate on 120-277 VAC)

#### REMOVING EXISTING BALLAST

#### **A.) DISCONNECT POWER TO FIXTURE**

- B.) Remove existing fluorescent tubes and properly recycle.
- C.) Locate the existing ballast inside the fixture
- D.) Cut existing wires from ballast to fixture and ballast to power. (Cut wires near ballast to ensure proper length).
- E.) Remove ballast and properly recycle.

### INSTALLING LED LAMPS (see wiring diagram on Pg. 2)

- A.) Reconnect existing wires directly to the power source.
- B.) Reassemble ballast cover.
- C.) Insert Neptun LED T8 Lamps into exising sockets.
- D.) Resupply power to fixture.









3. Install LED Tube



### NOTE:

Neptun LED Tubes are suitable for all socket types







**NON-SHUNTED** 

SHUNTED W/JUMPER

NEPTUN Light, Inc. Questions and Comments: service@neptunlight.com Toll-Free: 1-888-735-8330



# **INSTALLATION INSTRUCTIONS**

UBT8/NUBT8 88000-LED SERIES - T8 U-BEND (2 Pole) (Operate on 120-277 VAC)

Wiring Diagram: LED Retrofit

## Wiring Diagram: Rapid Start - 1 Lamp System



### Wiring Diagram: Rapid Start - 2 Lamp System



### Wiring Diagram: Instant Start - 1 Lamp System w/ Shunted or Jumper Tombstone



### Wiring Diagram: Instant Start - 1 Lamp System w/ Shunted or Jumper Tombstone



NEPTUN Light, Inc. Questions and Comments: service@neptunlight.com Toll-Free: 1-888-735-8330

**CAUTION!** 

DISCONNECT POWER SUPPLY BEFORE INSTALLATION OR MAINTENANCE.
INSTALLATION OF THIS