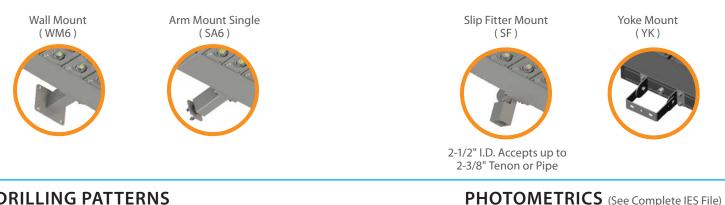

Sample Number: LED-31150-M3-UNV-0-10VDIM-SF-850-LD-T3-GRY Custom options and accessories available. Please consult factory

| Series                                                                                                                                                                                                                                                                                                                                                                                                                                                                                                                                                                                                                                                                                                                                                                                                                                                                                                                                                                                                                                                                                                                                                                                                                                                                                                                                                                                                                                                                                                                                                                                                                                                                                                                                                                                                                                                                                                                                                                                                                                                                                                                                                                                                                                                                                                                                                                                                                                                                                                                                                                                        | Wattage                                                                 | Voltage                                                                    | Options                                                                                                    | Mounting                                                                                                                                                                  | ССТ                                                                               | Accessories                                                                                                                               | Optics                                   | Color                                                      |
|-----------------------------------------------------------------------------------------------------------------------------------------------------------------------------------------------------------------------------------------------------------------------------------------------------------------------------------------------------------------------------------------------------------------------------------------------------------------------------------------------------------------------------------------------------------------------------------------------------------------------------------------------------------------------------------------------------------------------------------------------------------------------------------------------------------------------------------------------------------------------------------------------------------------------------------------------------------------------------------------------------------------------------------------------------------------------------------------------------------------------------------------------------------------------------------------------------------------------------------------------------------------------------------------------------------------------------------------------------------------------------------------------------------------------------------------------------------------------------------------------------------------------------------------------------------------------------------------------------------------------------------------------------------------------------------------------------------------------------------------------------------------------------------------------------------------------------------------------------------------------------------------------------------------------------------------------------------------------------------------------------------------------------------------------------------------------------------------------------------------------------------------------------------------------------------------------------------------------------------------------------------------------------------------------------------------------------------------------------------------------------------------------------------------------------------------------------------------------------------------------------------------------------------------------------------------------------------------------|-------------------------------------------------------------------------|----------------------------------------------------------------------------|------------------------------------------------------------------------------------------------------------|---------------------------------------------------------------------------------------------------------------------------------------------------------------------------|-----------------------------------------------------------------------------------|-------------------------------------------------------------------------------------------------------------------------------------------|------------------------------------------|------------------------------------------------------------|
|                                                                                                                                                                                                                                                                                                                                                                                                                                                                                                                                                                                                                                                                                                                                                                                                                                                                                                                                                                                                                                                                                                                                                                                                                                                                                                                                                                                                                                                                                                                                                                                                                                                                                                                                                                                                                                                                                                                                                                                                                                                                                                                                                                                                                                                                                                                                                                                                                                                                                                                                                                                               | -                                                                       |                                                                            |                                                                                                            |                                                                                                                                                                           |                                                                                   |                                                                                                                                           | -                                        |                                                            |
| <b>LED-31</b> = Area /<br>Parking Fixture                                                                                                                                                                                                                                                                                                                                                                                                                                                                                                                                                                                                                                                                                                                                                                                                                                                                                                                                                                                                                                                                                                                                                                                                                                                                                                                                                                                                                                                                                                                                                                                                                                                                                                                                                                                                                                                                                                                                                                                                                                                                                                                                                                                                                                                                                                                                                                                                                                                                                                                                                     | <b>150-M3</b> = 150 W<br><b>200-M3</b> = 200 W<br><b>260-M3</b> = 260 W | <b>UNV</b> = 120-277 VAC<br><b>347V</b> = 347 VAC<br><b>480V</b> = 480 VAC | <b>0-10VDIM</b> = 0-10V<br>Dimming<br><b>BL-DIM</b> = Bi-Level<br>Dimming *<br>* Includes Motion<br>Sensor | SA6 = 6" Side Arm<br>SA6R = 6" Side Arm<br>(round pole adapter)<br>WM0 = 0" Wall Mount<br>WM6 = 6" Wall Mount<br>SF = Slip Fitter<br>YK = Yoke Bracket<br>* See Pg. 2 for | <b>835</b> = 3500°K<br><b>841</b> = 4100°K<br><b>850</b> = 5000°K *<br>* Standard | LD = Twistlock Photocell<br>MD = Motion Sensor<br>ON/OFF<br>LGN = Light Genie<br>Node **<br>** Contact factory for<br>product information | <b>T3</b> = Type 3<br><b>T5</b> = Type 5 | GRY = Grey<br>BRZ = Bronze<br>* Custom Colors<br>Available |
| wounting options<br>wounting options<br>wounting options<br>ighting<br>ighting<br>ighting<br>ighting<br>ighting<br>ighting<br>ighting<br>ighting<br>ighting<br>ighting<br>ighting<br>ighting<br>ighting<br>ighting<br>ighting<br>ighting<br>ighting<br>ighting<br>ighting<br>ighting<br>ighting<br>ighting<br>ighting<br>ighting<br>ighting<br>ighting<br>ighting<br>ighting<br>ighting<br>ighting<br>ighting<br>ighting<br>ighting<br>ighting<br>ighting<br>ighting<br>ighting<br>ighting<br>ighting<br>ighting<br>ighting<br>ighting<br>ighting<br>ighting<br>ighting<br>ighting<br>ighting<br>ighting<br>ighting<br>ighting<br>ighting<br>ighting<br>ighting<br>ighting<br>ighting<br>ighting<br>ighting<br>ighting<br>ighting<br>ighting<br>ighting<br>ighting<br>ighting<br>ighting<br>ighting<br>ighting<br>ighting<br>ighting<br>ighting<br>ighting<br>ighting<br>ighting<br>ighting<br>ighting<br>ighting<br>ighting<br>ighting<br>ighting<br>ighting<br>ighting<br>ighting<br>ighting<br>ighting<br>ighting<br>ighting<br>ighting<br>ighting<br>ighting<br>ighting<br>ighting<br>ighting<br>ighting<br>ighting<br>ighting<br>ighting<br>ighting<br>ighting<br>ighting<br>ighting<br>ighting<br>ighting<br>ighting<br>ighting<br>ighting<br>ighting<br>ighting<br>ighting<br>ighting<br>ighting<br>ighting<br>ighting<br>ighting<br>ighting<br>ighting<br>ighting<br>ighting<br>ighting<br>ighting<br>ighting<br>ighting<br>ighting<br>ighting<br>ighting<br>ighting<br>ighting<br>ighting<br>ighting<br>ighting<br>ighting<br>ighting<br>ighting<br>ighting<br>ighting<br>ighting<br>ighting<br>ighting<br>ighting<br>ighting<br>ighting<br>ighting<br>ighting<br>ighting<br>ighting<br>ighting<br>ighting<br>ighting<br>ighting<br>ighting<br>ighting<br>ighting<br>ighting<br>ighting<br>ighting<br>ighting<br>ighting<br>ighting<br>ighting<br>ighting<br>ighting<br>ighting<br>ighting<br>ighting<br>ighting<br>ighting<br>ighting<br>ighting<br>ighting<br>ighting<br>ighting<br>ighting<br>ighting<br>ighting<br>ighting<br>ighting<br>ighting<br>ighting<br>ighting<br>ighting<br>ighting<br>ighting<br>ighting<br>ighting<br>ighting<br>ighting<br>ighting<br>ighting<br>ighting<br>ighting<br>ighting<br>ighting<br>ighting<br>ighting<br>ighting<br>ighting<br>ighting<br>ighting<br>ighting<br>ighting<br>ighting<br>ighting<br>ighting<br>ighting<br>ighting<br>ighting<br>ighting<br>ighting<br>ighting<br>ighting<br>ighting<br>ighting<br>ighting<br>ighting<br>ighting<br>ighting<br>ighting<br>ighting<br>ighting<br>ighting<br>ighting<br>ighting<br>ighting<br>ig |                                                                         |                                                                            |                                                                                                            |                                                                                                                                                                           |                                                                                   |                                                                                                                                           |                                          |                                                            |

### **MOUNTING CONFIGURATION** -

| <ul> <li>Color Temperature</li> </ul> | e             | . 5,000°K             |
|---------------------------------------|---------------|-----------------------|
|                                       | ndex (CRI)    |                       |
|                                       | J Temperature |                       |
| Maximum Starting                      | g Temperature | +50°C                 |
| Lumens per Watt                       |               | >100                  |
|                                       | Resistant     |                       |
| Power Factor                          |               | >0.90                 |
| <ul> <li>Total Harmonic Di</li> </ul> | stortion      | . < 20%               |
| Inrush Current Pea                    | ak            | < 10 Amp              |
| <ul> <li>FCC Compliance</li> </ul>    |               | Part 15, Subp. C      |
| ETL Listed / UL Sta                   | ndard 1598    | Yes                   |
| EPA Rating                            |               | 0.71 ft. <sup>2</sup> |
|                                       |               |                       |
|                                       |               |                       |
|                                       |               |                       |
| 14/                                   |               | 10 1/2                |

#### DRILLING PATTERNS

Neptun Light, Inc. 13950 Business Center Drive Lake Forest, IL 60045 Fax: 847.735.8004

WM6

**Type 5 Distribution** 

Neptun Light, Inc. reserves the right to change materials or modify the design of its product without notification as part of the company's continuing product improvement program. ©2002-2013 Neptun Light, Inc. All rights reserved.