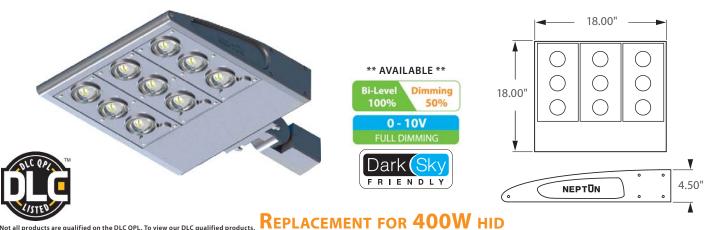

# LED MODULAR PARKING LOT FIXTURES

### **GENERAL DESCRIPTION**

Neptun's LED parking lot fixtures combine architectural form and versatility to make it an excellent choice for new construction or retrofit applications. The LED-31 series fixture is offered in a variety of wattages to provide maximum flexibility in all types of applications. The High output LED's and custom engineered optics provide excellent uniformity and efficiency. It can replace existing HID & HPS fixtures up to 400W

## STRUCTURE, MATERIALS, & FEATURES

Incredible 100,000 hrs

- · Heavy-gauge, die-cast aluminum housing.
- · Corrosion resistant electrocoat grey finish (custom colors available).
- · Slim, state of the art, low profile design for minimum wind load resistance.
- Continuous silicone gasket surrounds lens for weather tight seal.
  - $\cdot~$  Correlated Color Temperature of (5000°K) for greater visibility and safety.
  - · High Output COB LED's.
  - Driver with built in Neptun Surge Protective Device (NSPD) provides single phase protection for Line/Neutral, Line/Ground, and Neutral/Ground in accordance with IEEE C62.41 C High (10kV & 10kA).
  - · InstantON flicker-free Cold Start and Hot Re-Start.
  - · Up to 15 years Maintenance free operation.
  - 10 Year Warranty on complete fixture. (LED's, Driver, & Housing)
  - **Optional:** 0-10V Dimming, Bi-Level Dimming, Wi-Fi Control, Remote Monitoring and ON/ OFF Control