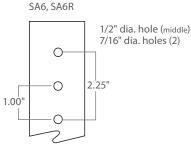

#### DRILLING PATTERNS

Neptun Light, Inc. 13950 Business Center Drive Lake Forest, IL 60045 Fax: 847.735.8004

WM6

**Type 5 Distribution** 

Neptun Light, Inc. reserves the right to change materials or modify the design of its product without notification as part of the company's continuing product improvement program. ©2002-2013 Neptun Light, Inc. All rights reserved.