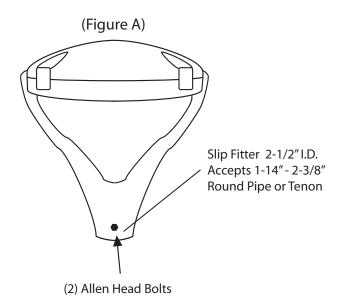

## **FIXTURE MOUNTING:**

- A.) Disconnect Power Supply and remove existing fixtures (if applicable).
- B.) Fixture will be supplied with power cord (whip) located in slip fitter mount. (Figure A)
- C.) Pull power source from existing pole and connect to supplied whip.
  - See (figure B) for wiring diagram.
- D.) Slide fixture onto existing pole and tighten 2 bolts (supplied) located on slip fitter to secure to arm. (Figure A)