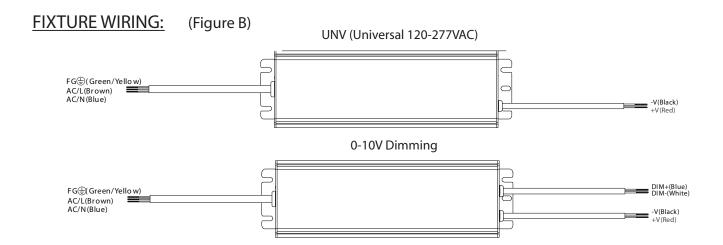

## **FIXTURE MOUNTING:**

- A.) Disconnect Power Supply and remove existing fixtures (if applicable).
- B.) Fixture will be supplied with power cord (whip) located in slip fitter mount. (Figure A)
- C.) Pull power source from existing pole and connect to supplied whip.
  - See (figure B) for wiring diagram.
- D.) Slide fixture onto existing pole and tighten 2 bolts (supplied) located on slip fitter to secure to arm. (Figure A)