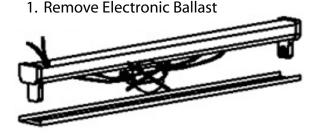

### **REMOVING EXISTING BALLAST**

### A.) DISCONNECT POWER TO FIXTURE

- B.) Remove existing fluorescent tubes and properly recycle.
- C.) Locate the existing ballast inside the fixture
- D.) Cut existing wires from ballast to fixture and ballast to power. (Cut wires near ballast to ensure proper length).
- E.) Remove ballast and properly recycle.