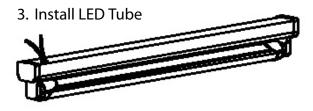

### INSTALLING LED LAMPS (see wiring diagram on Pg. 2)

- A.) Reconnect existing wires directly to the power source.
- B.) Reassemble ballast cover.
- C.) Insert Neptun LED T8 Lamps into exising sockets.
- D.) Resupply power to fixture.