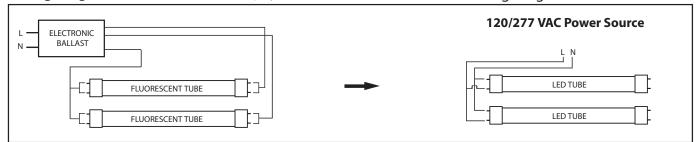

Pg. 2)

- A.) Reconnect existing wires directly to the power source.
- B.) Reassemble ballast cover.
- C.) Insert Neptun LED T8 Lamps into exising sockets.
- D.) Resupply power to fixture.







### NOTE:

Neptun LED Tubes are suitable for non-shunted Rapid Start Sockets

VS.



NON-SHUNTED



SHUNTED

### CAUTION!

DISCONNECT POWER SUPPLY BEFORE INSTALLATION OR MAINTENANCE. INSTALLATION OF THIS PRODUCT SHOULD BE DONE BY A FULLY QUALIFIED AND LICENSED ELECTRICIAN OR TECHNICIAN.

Toll-Free: 1-888-735-8330 © Copyright 2012

service@neptunlight.com

NEPTUN Light, Inc. Questions and Comments:

© Copyright 2012 NEPTUN Light, Inc.



## **INSTALLATION INSTRUCTIONS**

88000-LED SERIES - T8 TUBES (Single Pole) (Operate on 120-277 VAC)

#### 

### Wiring Diagram: U.S. Instant Start 2 Lamp System



### Wiring Diagram: U.S. Instant Start 3 Lamp System



### Wiring Diagram: U.S. Instant Start 4 Lamp System



NEPTUN Light, Inc. Questions and Comments: service@neptunlight.com Toll-Free: 1-888-735-8330

CAUTION!

DISCONNECT POWER SUPPLY BEFORE INSTALLATION OR MAINTENANCE. INSTALLATION OF THIS PRODUCT SHOULD BE DONE BY A FULLY QUALIFIED AND LICENSED ELECTRICIAN OR TECHNICIAN.

© Copyright 2012 NEPTUN Light, Inc. Wiring Diagram: LED Retrofit

Wiring Diagram: LED Retrofit

Wiring Diagram: LED Retrofit