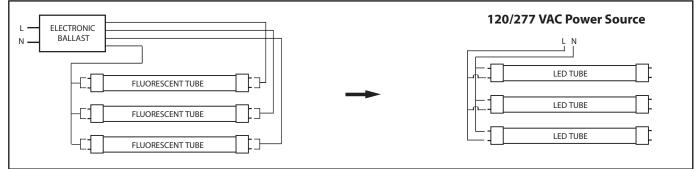

ower source.
- B.) Reassemble ballast cover.
- C.) Insert Neptun LED T8 Lamps into exising sockets.
- D.) Resupply power to fixture.







### NOTE:

Neptun LED Tubes are suitable for non-shunted Rapid Start Sockets

VS.



NON-SHUNTED



SHUNTED

### CAUTION!

DISCONNECT POWER SUPPLY BEFORE INSTALLATION OR MAINTENANCE. INSTALLATION OF THIS PRODUCT SHOULD BE DONE BY A FULLY QUALIFIED AND LICENSED ELECTRICIAN OR TECHNICIAN.

Toll-Free: 1-888-735-8330 © Copyright 2012

service@neptunlight.com

NEPTUN Light, Inc. Questions and Comments:

© Copyright 2012 NEPTUN Light, Inc.



## **INSTALLATION INSTRUCTIONS**

88000-LED SERIES - T8 TUBES (Single Pole) (Operate on 120-277 VAC)

#### 

### Wiring Diagram: U.S. Instant Start 2 Lamp System



### Wiring Diagram: U.S. Instant Start 3 Lamp System



### Wiring Diagram: U.S. Instant Start 4 Lamp System



NEPTUN Light, Inc. Questions and Comments: service@neptunlight.com Toll-Free: 1-888-735-8330

CAUTION!

DISCONNECT POWER SUPPLY BEFORE INSTALLATION OR MAINTENANCE. INSTALLATION OF THIS PRODUCT SHOULD BE DONE BY A FULLY QUALIFIED AND LICENSED ELECTRICIAN OR TECHNICIAN.

© Copyright 2012 NEPTUN Light, Inc. Wiring Diagram: LED Retrofit

Wiring Diagram: LED Retrofit

Wiring Diagram: LED Retrofit