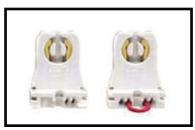

### NOTE:

Neptun LED Tubes are suitable for non-shunted Rapid Start Sockets

VS.

NON-SHUNTED

SHUNTED