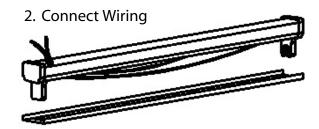

### INSTALLING LED LAMPS (see wiring diagram on Pg. 2)

- A.) Reconnect existing wires directly to the power source.
- B.) Reassemble ballast cover.
- C.) Insert Neptun LED T8 Lamps into exising sockets.
- D.) Resupply power to fixture.