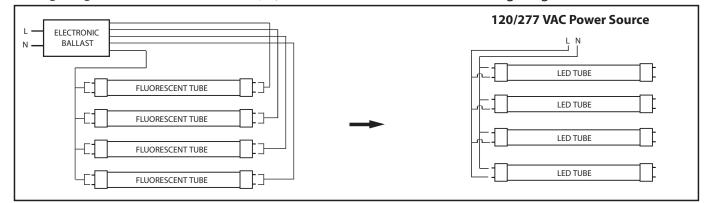

### Wiring Diagram: U.S. Instant Start 4 Lamp System

NEPTUN Light, Inc. Questions and Comments: service@neptunlight.com Toll-Free: 1-888-735-8330

CAUTION!

DISCONNECT POWER SUPPLY BEFORE INSTALLATION OR MAINTENANCE. INSTALLATION OF THIS PRODUCT SHOULD BE DONE BY A FULLY QUALIFIED AND LICENSED ELECTRICIAN OR TECHNICIAN.