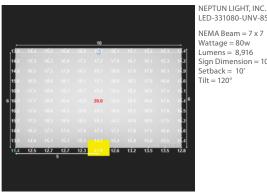

# **PHOTOMETRICS** (See Complete IES File)

LED-331080-UNV-850-T3 NEMA Beam = 7 x 7 Wattage = 80w \_umens = 8,916 Sign Dimension = 10'W x 6'H Setback = 10'

۲

0

Ø

ÓD

NEPTUN LIGHT, INC. LED-331080-UNV-850-T5 NEMA Beam = 5 x 5 Wattage = 80w Lumens = 8,916 Sign Dimension =  $10'W \times 6'H$ Setback = 10' Tilt = 120°