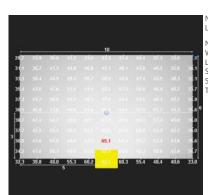

# **PHOTOMETRICS** (See Complete IES File)

LED-331080-UNV-850-T3 NEMA Beam = 7 x 7 Wattage = 80w \_umens = 8,916 Sign Dimension = 10'W x 6'H Setback = 10'

۲

0

Ø

ÓD

NEPTUN LIGHT, INC. LED-331080-UNV-850-T5 NEMA Beam = 5 x 5 Wattage = 80w Lumens = 8,916 Sign Dimension =  $10'W \times 6'H$ Setback = 10' Tilt = 120°