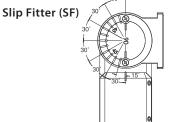

| <20% | >0.90           | 15 lbs. |
| LED-331060-UNV | LED Flood Fixture | 60             | 62             | 7,200               | 120-277                            | 0.52 - 0.22                              | <20% | >0.90           | 15 lbs. |
| LED-331080-UNV | LED Flood Fixture | 80             | 82             | 9,600               | 120-277                            | 0.69 - 0.30                              | <20% | >0.90           | 15 lbs. |

Yoke Bracket (YK)

#### SPECIFICATIONS

- Start Method ......InstantON
- Hot Re-start ..... InstantON
- Driver UL Rating .....Class 1
- Sound Rating ..... Class A
- ANSI Surge Protection ......IEEE C62.41 C High
- Driver Off-State Draw ......0 Watts
- Universal Input Line Voltage ...... 120-277 VAC

# 

。O

### MOUNTING OPTIONS





# **PHOTOMETRICS** (See Complete IES File)



LED-331080-UNV-850-T3 NEMA Beam = 7 x 7 Wattage = 80w \_umens = 8,916 Sign Dimension = 10'W x 6'H Setback = 10'



۲

0

Ø

ÓD

NEPTUN LIGHT, INC. LED-331080-UNV-850-T5 NEMA Beam = 5 x 5 Wattage = 80w Lumens = 8,916 Sign Dimension =  $10'W \times 6'H$ Setback = 10' Tilt = 120°

2.50'

Neptun Light, Inc. 13950 Business Center Drive Lake Forest, IL 60045 Fax: 847.735.8004

Neptun Light, Inc. reserves the right to change materials or modify the design of its product without notification as part of the company's continuing product improvement program. ©2002-2016 Neptun Light, Inc. All rights reserved. Spec. Rev. 7-2016

#### service@neptunlight.com

#### www.NeptunLight.com

888.735.8330

5.50"

11/16

1 1 2 5

(3/8"

2.75