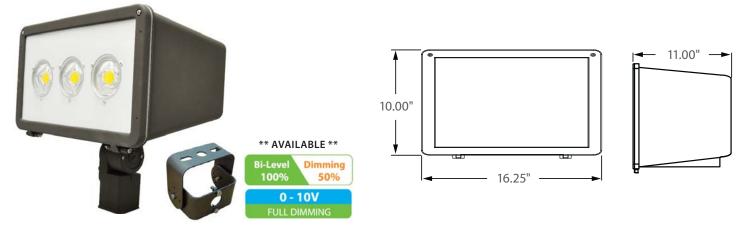

# **GENERAL DESCRIPTION**

Neptun's LED Flood fixtures feature classic form and durability to make it an excellent choice for new construction or retrofit applications. Neptun's LED-331 series fixtures feature high output LED's and custom engineered optics to provide excellent uniformity and efficiency. It can replace existing HID & HPS fixtures up to 175 Watts.

# STRUCTURE, MATERIALS, & FEATURES

- Heavy-gauge, die-cast aluminum housing.
- · Corrosion resistant electrocoat bronze finish (custom colors available).
- Aluminum door frame incorporates stainless steel hardware.
- · Adjustable Yoke bracket or Slip-Fitter mounting arm included.
- · Correlated Color Temperature of (5000°K) for greater visibility and safety.
- High Output COB LED's with borocilicate glass lens optics.
- High power factor, low THD driver with 6kV/3kA surge protection. Optional 20kV/10kA surge protector available.
- InstantON flicker-free Cold Start and Hot Re-Start.
- · Up to 15 years Maintenance free operation.
- 5 Year Warranty on complete fixture. (LED's, Driver, & Housing)
- **Optional:** 0-10V Dimming, Bi-Level Dimming, Remote Monitoring and ON/ OFF Control, DC 24V Operation Solar Compatible

#### **PRODUCT INFORMATION**

| Model No.      | Description       | Rated<br>Watts | Input<br>Watts | Delivered<br>Lumens | Universal<br>Line Voltage<br>(VAC) | Max Line<br>Current (Amp)<br>@ 120 - 277 | THD  | Power<br>Factor | Weight  |
|----------------|-------------------|----------------|----------------|---------------------|------------------------------------|------------------------------------------|------|-----------------|---------|
| LED-331040-UNV | LED Flood Fixture | 40             | 42             | 4,800               | 120-277                            | 0.35 - 0.15                              | <20% | >0.90           | 15 lbs. |
| LED-331060-UNV | LED Flood Fixture | 60             | 62             | 7,200               | 120-277                            | 0.52 - 0.22                              | <20% | >0.90           | 15 lbs. |
| LED-331080-UNV | LED Flood Fixture | 80             | 82             | 9,600               | 120-277                            | 0.69 - 0.30                              | <20% | >0.90           | 15 lbs. |