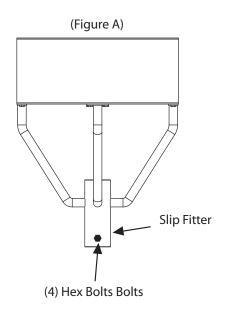

## **FIXTURE MOUNTING:**

- A.) Disconnect Power Supply and remove existing fixtures (if applicable).
- B.) Fixture will be supplied with power cord (whip) located in slip fitter mount. (Figure A)
- C.) Pull power source from existing pole and connect to supplied whip.
  - See (figure C) for wiring diagram.
- D.) Slide fixture onto existing pole and tighten 4 bolts (supplied) located on slip fitter to secure to arm. (Figure A)