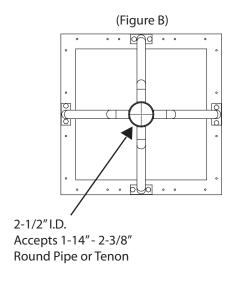

## **FIXTURE MOUNTING:**

- A.) Disconnect Power Supply and remove existing fixtures (if applicable).
- B.) Fixture will be supplied with power cord (whip) located in slip fitter mount. (Figure A)
- C.) Pull power source from existing pole and connect to supplied whip.
  - See (figure C) for wiring diagram.
- D.) Slide fixture onto existing pole and tighten 4 bolts (supplied) located on slip fitter to secure to arm. (Figure A)