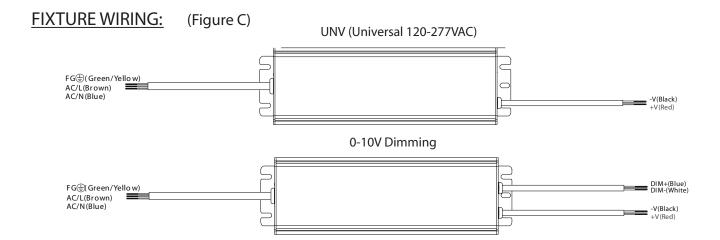

## **FIXTURE MOUNTING:**

- A.) Disconnect Power Supply and remove existing fixtures (if applicable).
- B.) Fixture will be supplied with power cord (whip) located in slip fitter mount. (Figure A)
- C.) Pull power source from existing pole and connect to supplied whip.
  - See (figure C) for wiring diagram.
- D.) Slide fixture onto existing pole and tighten 4 bolts (supplied) located on slip fitter to secure to arm. (Figure A)