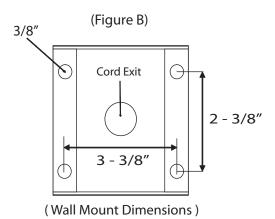

### **WALL MOUNT**

- 1.) Drill 4 hole bolt pattern into existing surface area according to (Figure B).
- 2.) Wire the whip/power cord to the existing power source.
- 3.) Secure 4 bolts through wall mount into existing surface.