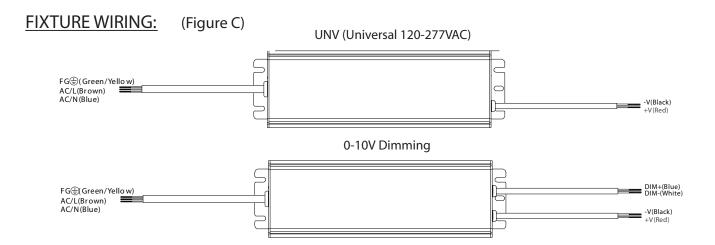

### **FIXTURE MOUNTING:**

- A.) Disconnect power supply and remove existing fixture (if applicable).
- B.) The fixture will be supplied with the desired adapter and whip / power cord already fixed to the housing. (6" Side Arm (SA6), 12" Side Arm (SA12), 6" Wall Mount (WM6))
- C.) Mount fixture to pole,.