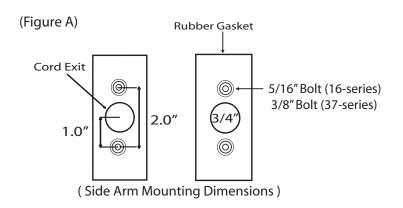

#### SIDE ARM

- 1.) Drill bolt pattern into existing pole according to (Figure A)
- 2.) Loosen nuts and remove washers and lock washers from (2) side arm bolts.
- 3.) Slip the (2) bolts through the drilled holes, making sure the whip/power cord is pulled through the middle hole and through the pole.
- 4.) Replace lock washers, washers, and nuts, then tighten from inside the pole.
- 5.) Wire the whip/power cord to the existing power source.